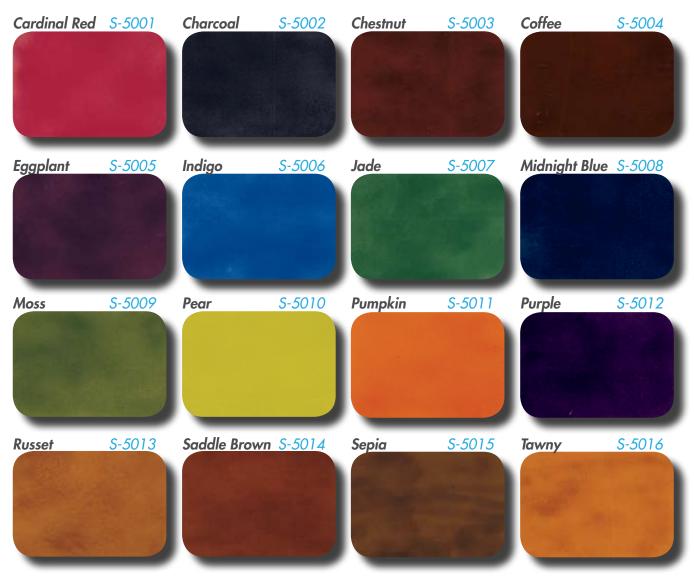

## S-5000 Series Water-Based Liquid Dye for Concrete

\*Colors shown are approximate. Colors will vary depending on substrate color and amount of material applied. A sample test is always recommended before beginning any project. The final color of the installed project may vary due to finishing techniques, job conditions and type of sealer used. Physical samples are always recommended to determine actual color and finishes. It is recommended that all surfaces be sealed with the appropriate sealer. Refer to the Super-Krete Products Sealer Selection Guide to determine the most appropriate sealer for your project. Training available. For professional use only.

## **DESCRIPTION & KEY BENEFITS**

Super-Krete offers 16 Cem-Dye W colors ranging from rich earth tones to vivid. These fast and affordable interior liquid dyes are water and acetone soluble and can be used with Super-Krete S-4000 Acid Stain series or as a standalone coloring system.