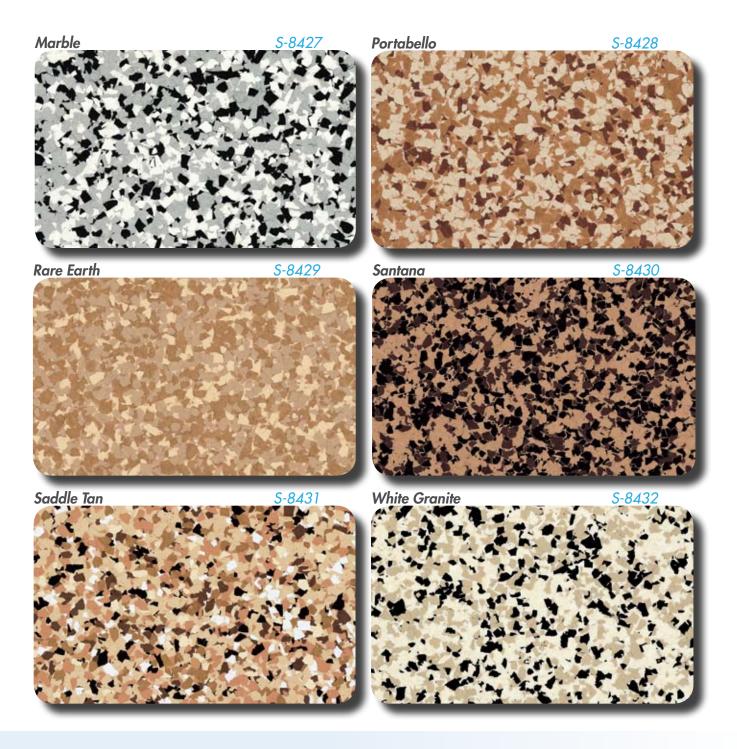

## **GRANITEX COLOR CHIPS**

S-8420 Decorative Color Chip Blends

Super-Krete® Products offers 12 different Granitex chip blends in 1/8 inch, 1/4 inch and 5/8 inch chips.

## **DESCRIPTION & KEY BENEFITS**

S-8420 Granitex chip flooring is a composition of multicolored vinyl chips embedded in a pigmented base coat and sealed with successive coats of clear glaze. You may choose from a variety of colors and chip sizes to get the look that you desire. For example, larger chips create the look of terrazzo or granite, while smaller chips give a hard surface carpet-like appearance. In addition to these customizable options, our Granitex systems offer proven durability and longevity for a multitude of applications.