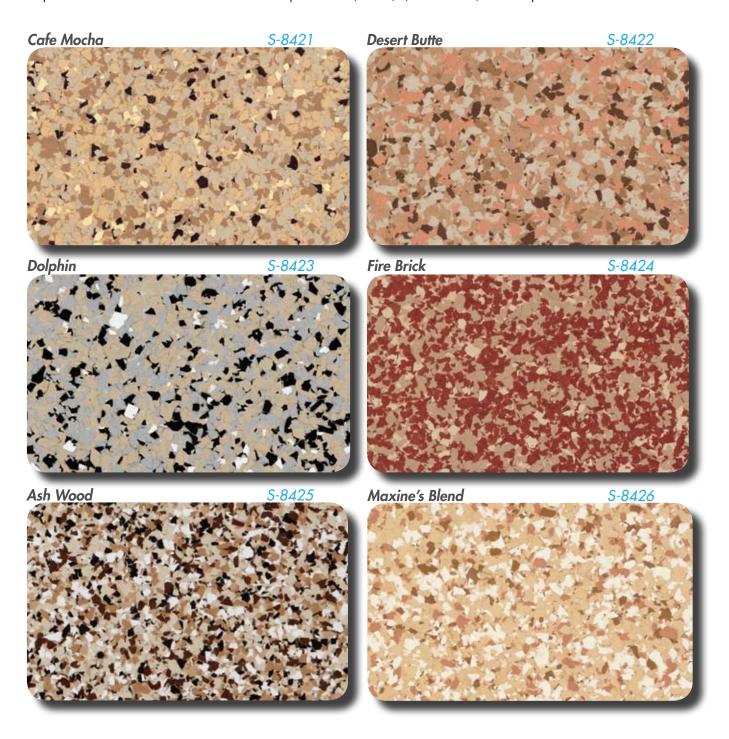

## **GRANITEX COLOR CHIPS**

S-8420 Decorative Color Chip Blends

Super-Krete® Products offers 12 different Granitex chip blends in 1/8 inch, 1/4 inch and 5/8 inch chips.

## **DESCRIPTION & KEY BENEFITS**

S-8420 Granitex chip flooring is a composition of multicolored vinyl chips embedded in a pigmented base coat and sealed with successive coats of clear glaze. You may choose from a variety of colors and chip sizes to get the look that you desire. For example, larger chips create the look of terrazzo or granite, while smaller chips give a hard surface carpet-like appearance. In addition to these customizable options, our Granitex systems offer proven durability and longevity for a multitude of applications.